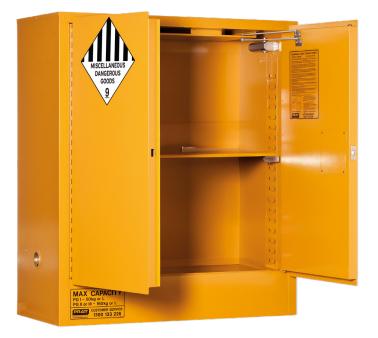

## **FEATURES & BENEFITS:**

- Constructed of double walled 1.2mm thick galvanised steel.
- 2 x sequential self closing doors fitted with speed adjustable hydraulic closures.
- 2 x 1.6mm thick, perforated, galvanised steel shelves.
- Continual stainless steel piano type door hinge.
- Overlapping door edging to prevent ingress of heat.
- Adjustable shelf heights at 45mm increments.
- 2 x 50mm vent bungs with steel caps.
- Each vent incorporates steel flash arrester.
- 3 point self latching door mechanism.
- Recessed handle with keyed alike lock with 2 keys.
- External static earth connection and 1 x earthing wire.
- Solvent resistant yellow baked powder coated finish.
- 150mm deep liquid tight sump.
- Palletised and packaged with strong cardboard for protection during transportation and storage.
- Class 9 Diamond and other decals applied.
- Optional additional shelves available.
- WEIGHT: 141kg
- CAPACITY: 160L
- DOORS:
- 2 (Inc. Base Level) - SHELVES:

2

5545-29S - EXTRA SHELF:

| EXTERNAL (MM) |       |       | INTERNAL (MM) |       |       |
|---------------|-------|-------|---------------|-------|-------|
| HEIGHT        | WIDTH | DEPTH | HEIGHT        | WIDTH | DEPTH |
| 1295          | 1115  | 500   | 1015          | 1020  | 415   |

| VOLUME CAPACITY | PER SHELF | TOTAL |  |
|-----------------|-----------|-------|--|
| 2L Winchester   | 14        | 28    |  |
| 4L Winchester   | 12        | 24    |  |
| 4L Paint Can    | 10        | 20    |  |
| 20L Round Can   | 3         | 6     |  |