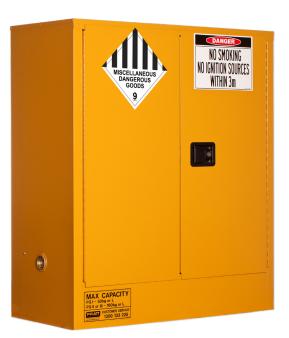

## PRATT MISCELLANEOUS DANGEROUS GOODS STORAGE CABINET: 160L - 2 DOORS - 2 SHELVES

## PRATT INDOOR MISCELLANEOUS DANGEROUS GOODS **STORAGE CABINETS COMPLY WITH THE AUSTRALIAN** STANDARD AS 4681:2000 "THE STORAGE & HANDLING **OF CLASS 9 (MISCELLANEOUS) DANGEROUS GOODS** AND ARTICLES".

This cabinet is suitable for the storage of Class 9 Dangerous Goods such as storage of Lithium-Ion Batteries (uncharged), but also includes the storage of battery-powered equipment, airbag inflators, chemical or first aid kits, solid carbon dioxide, dry ice, ammonium nitrate fertiliser, polymeric beads, and plastic molding compounds.

## **FEATURES & BENEFITS:**

- Constructed of double walled 1.2mm thick galvanised steel.
- 2 x sequential self closing doors fitted with speed adjustable hydraulic closures.
- 2 x 1.6mm thick, perforated, galvanised steel shelves.
- Continual stainless steel piano type door hinge.
- Overlapping door edging to prevent ingress of heat.
- Adjustable shelf heights at 45mm increments.
- 2 x 50mm vent bungs with steel caps.
- Each vent incorporates steel flash arrester.
- 3 point self latching door mechanism.
- Recessed handle with keyed alike lock with 2 keys.
- External static earth connection and 1 x earthing wire.
- Solvent resistant yellow baked powder coated finish.
- 150mm deep liquid tight sump.
- Palletised and packaged with strong cardboard for protection during transportation and storage.
- Class 9 Diamond and other decals applied.
- Optional additional shelves available.
- WEIGHT: 141kg
- CAPACITY: 160L
- DOORS:
- 2 (Inc. Base Level) - SHELVES: